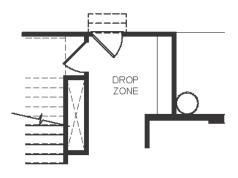

# DAVIDSON 🍪 WALK

## THE NORMAN

2,269-2,458 SQ FT 3 BEDROOMS / 3½ BATHROOMS





DavidsonWalk.com





#### OPTIONAL OFFICE



#### OPTIONAL DROP ZONE



### **FIRST FLOOR**

Figures reflecting size, square footage, and other dimensions are estimates: actual construction plans may vary according to elevation. Prices, plans, dimensions, features, specifications, materi Please contact us to verify current information. They may differ







## THIRD FLOOR

may vary. Size/square footage and price of your home may vary based on options selected. Floor als, and availability of homes or communities are subject to change without notice or obligation. from completed improvements and may change without notice.

SECOND FLOOR