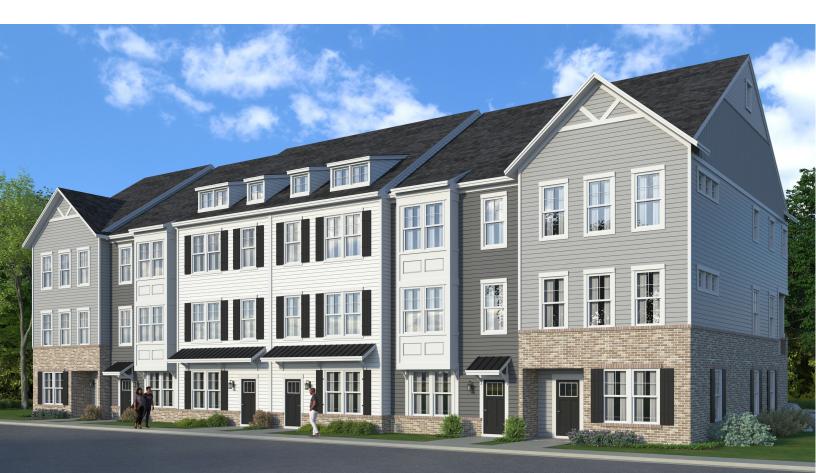

# DAVIDSON 🍪 WALK

## THE NORMAN

2,269-2,458 SQ FT 3 BEDROOMS / 3½ BATHROOMS

DavidsonWalk.com