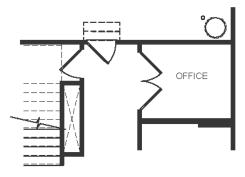

# DAVIDSON 🍪 WALK

## THE NORMAN

2,269-2,458 SQ FT 3 BEDROOMS / 3½ BATHROOMS





DavidsonWalk.com





#### OPTIONAL OFFICE



#### OPTIONAL DROP ZONE



### **FIRST FLOOR**

Figures reflecting size, square footage, and other dimensions are estimates: actual construction plans may vary according to elevation. Prices, plans, dimensions, features, specifications, materi Please contact us to verify current information. They may differ







## THIRD FLOOR

may vary. Size/square footage and price of your home may vary based on options selected. Floor als, and availability of homes or communities are subject to change without notice or obligation. from completed improvements and may change without notice.

SECOND FLOOR