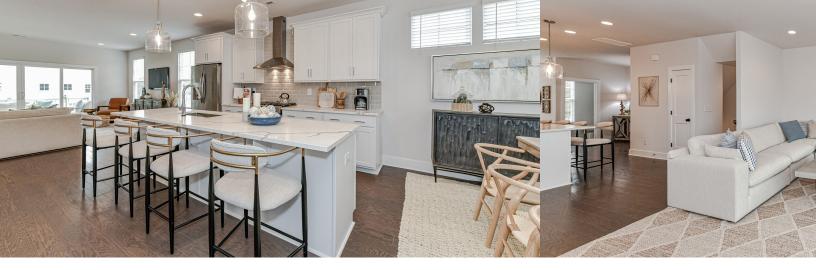

# DAVIDSON 🍪 WALK

## THE NORMAN

2,269-2,458 SQ FT 3 BEDROOMS / 3½ BATHROOMS





DavidsonWalk.com





#### OPTIONAL OFFICE



#### OPTIONAL DROP ZONE



### **FIRST FLOOR**

Figures reflecting size, square footage, and other dimensions are estimates: actual construction plans may vary according to elevation. Prices, plans, dimensions, features, specifications, materi Please contact us to verify current information. They may differ







## THIRD FLOOR

may vary. Size/square footage and price of your home may vary based on options selected. Floor als, and availability of homes or communities are subject to change without notice or obligation. from completed improvements and may change without notice.

SECOND FLOOR