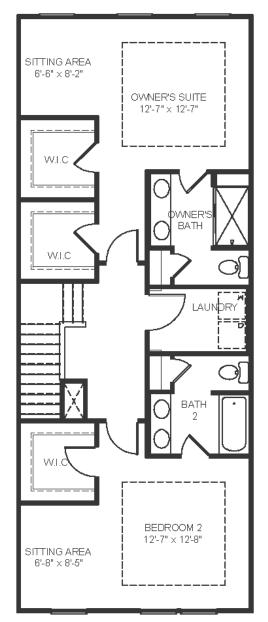

## THIRD FLOOR

may vary. Size/square footage and price of your home may vary based on options selected. Floor als, and availability of homes or communities are subject to change without notice or obligation. from completed improvements and may change without notice.

SECOND FLOOR